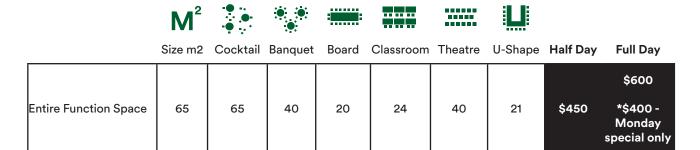

#### **Bookable Hours**

Standard room hire hours and fees apply. Any bookings that exceed the standard hours will incur an additional fee of \$50.00 per additional hour booked.

Half Day room hire is classified as a 4 hour booking. If the booking exceeds the 4 hour limit, the client will be charged the full day price.

Full Day hire is classified as an 8 hour booking. If the booking exceeds the 8 hour limit, the client will be charged an additional fee of \$50.00 per hour