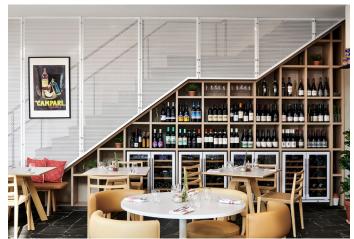

## **MEETING SPACE**

Our conference spaces sit on the mezzanine level of Veriu Green Square with views over our onsite restaurant. The conference room is complete with modern facilities and a relaxed atmosphere to ensure your event is a success.