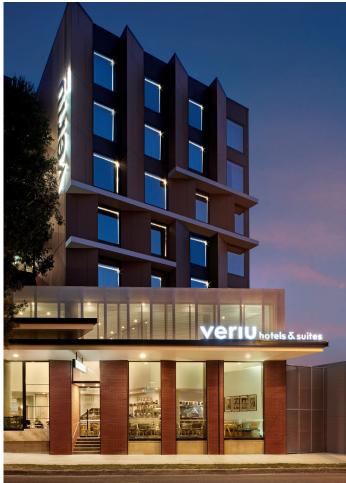

# veri<u>u</u>

Veriu Green Square is located in the heart of Alexandria at the southern heel of the CBD just a short train ride from Sydney Airport and Central Station and is the perfect venue for your next conference or function.

## **ACCOMMODATION**

Whether you're looking to explore the neighbourhood or simply switch off, Veriu Green Square hotel in Alexandria, Sydney is where your inner-city sojourn begins. Be it for short stays or long, we'll get you connected, sleeping sound and energised by Green Square's community and culture. This uniquely vibrant accommodation in Alexandria suits the way you want to explore.

Formerly the site of a luxury European auto-trader in the 70s, Veriu Green Square hotel accommodation is a new, state of the art building influenced by its emerging locale. Polished chrome accents, high gloss finishes and contemporary details pay homage to history, highlighting where industry meets the modern age. We hope its thoughtful design will inspire and invigorate you.