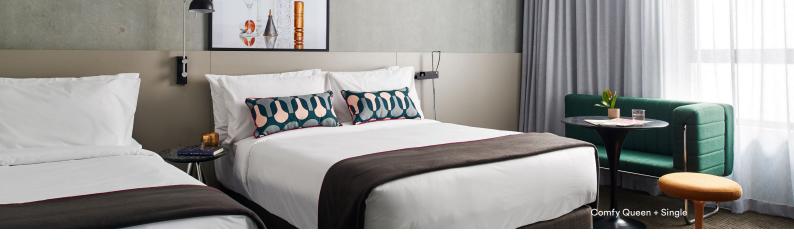

| Room Type              | Configuration      | Max Occupancy | Room Size |
|------------------------|--------------------|---------------|-----------|
| Comfy Queen            | Queen              | 2             | 25m2      |
| Comfy Queen + Single   | Queen + Single     | 3             | 27m2      |
| Studio Micro-Apartment | King or 2 Singles  | 2             | 25m2      |
| Quad Micro-Apartment   | King + Double Bunk | 4             | 28m2      |