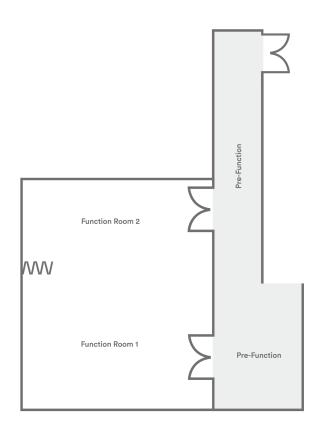

The dedicated event room sits proudly on the mezzanine level of Veriu Green Square. The event space is perfect for work conferences, meetings and the most creative collaborations. Should you need a cosier spot, the room can be divided into two. We also offer a selection of catering packages and group dining options for you to choose from.

## **MEETING SPACE**

Our conference spaces sit on the mezzanine level of Veriu Green Square with views over our onsite restaurant. The conference room is complete with modern facilities and a relaxed atmosphere to ensure your event is a success.